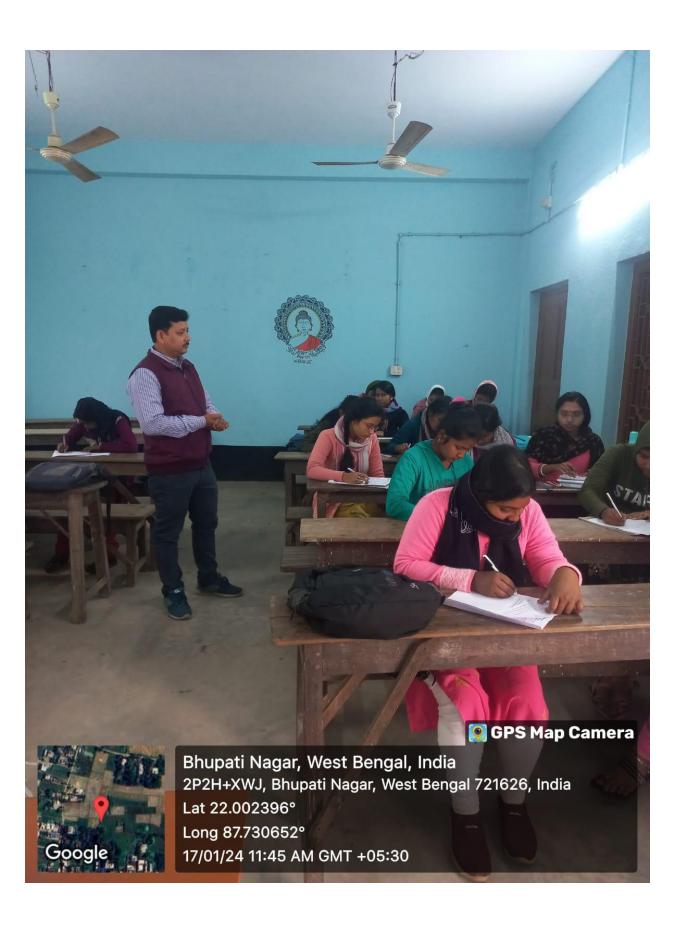

### Mugberia Gangadhar Mahavidyalaya

In the light of this, a committee was formed under the mentorship of the Principal, Mugberia Gangadhar Mahavidyalaya, Dr. Swapan Kumar Mishra and Dr. Pintu Roy Choudhury, Assistant Prof.and HOD of Department of Bengali as Convener to conduct the program in a systematic manner. The "Mentor Mentee Program" was completed successfully under the proper guidance of Hon"ble Principal Sir Dr Swapan Kumar Mishra and Hon"ble Dr. Pintu RoyChoudhury sir (Assistant Professor, HOD, ), through face-to-face program on 23.12.2022 with 79 participants.

In the welcome address Dr. Pintu RoyChoudhury, Assistant Professor, HOD, of Bengali Department had briefly discussed about the relevance of organizing "Mentor Mentee program". Learners should do self-analysis to find out their strengths as well as weaknesses. Our Principal sir, Dr. Swapan Kumar Mishra also briefly discuss about mentor mentee program and also motivate the students participant all the program and reports allthe problem to the mentors friendly every time. Mr, Sukal Soren, Assistant Professor, Dept of Bengali discussed in details about the importance of this programme. All the others teacher clearly discuss about the objectives of this program and motivate to participate friendly. At the end of the program the vote of thanks was proposed by Dr. Pintu RoyChoudhury, Associate Professor, HOD, Department of Bengali.