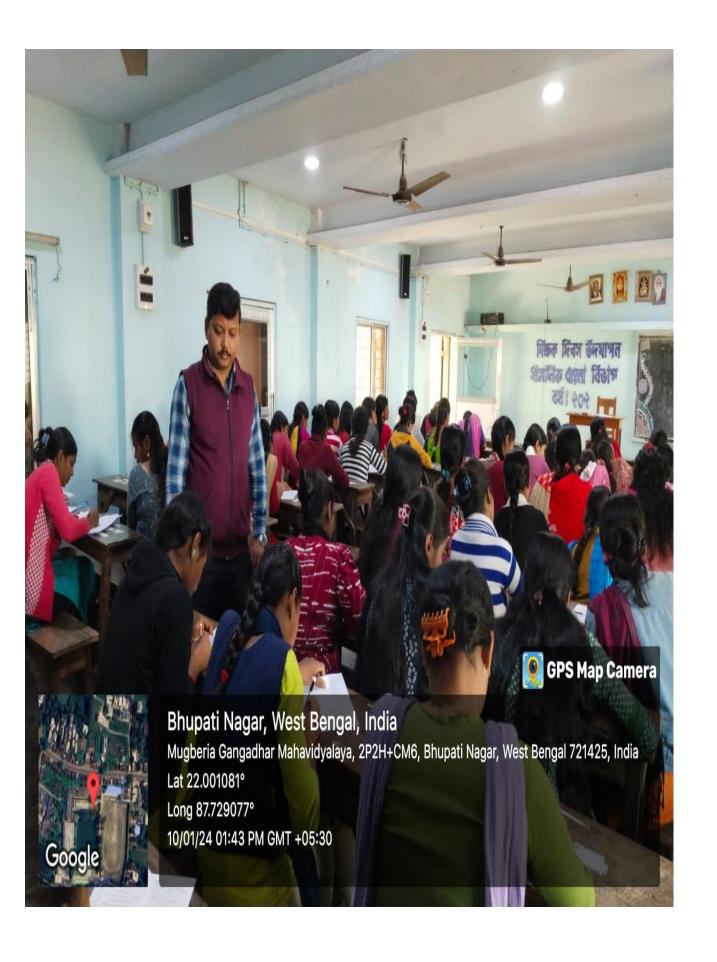

### Mugberia Gangadhar Mahavidyalaya

In the light of this, a committee was formed under the mentorship of the Principal, Mugberia Gangadhar Mahavidyalaya, Dr. Swapan Kumar Mishra and Dr. Pintu Roy Choudhury, Assistant Prof.and HOD of Department of Bengali as Convener to conduct the program in a systematic manner. The "Mentor Mentee Program" was completed successfully under the proper guidance of Hon"ble Principal Sir Dr Swapan Kumar Mishra and Hon"ble Dr. Pintu RoyChoudhury sir (Assistant Professor, HOD, ), through face-to-face program on 23.12.2022 with 79 participants.

In the welcome address Dr. Pintu RoyChoudhury, Assistant Professor, HOD, of Bengali Department had briefly discussed about the relevance of organizing "Mentor Mentee program". Learners should do self-analysis to find out their strengths as well as weaknesses. Our Principal sir, Dr. Swapan Kumar Mishra also briefly discuss about mentor mentee program and also motivate the students participant all the program and reports allthe problem to the mentors friendly every time. Mr, Sukal Soren, Assistant Professor, Dept of Bengali discussed in details about the importance of this programme. All the others teacher clearly discuss about the objectives of this program and motivate to participate friendly. At the end of the program the vote of thanks was proposed by Dr. Pintu RoyChoudhury, Associate Professor, HOD, Department of Bengali.